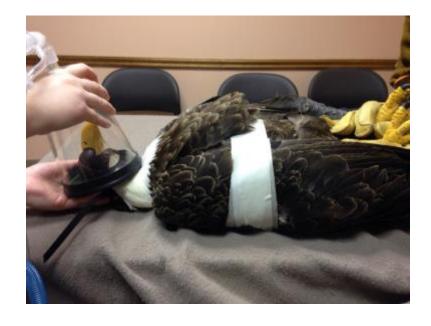

#### From the President

Dear Friends of Wildlife,

As I write to tell you about what an eventful year 2016 was for Tamarack Wildlife Rehabilitation and Education Center (TWREC), I do so with the knowledge that at this moment, a magnificent Bald Eggle recovers at our center from what appear to be wounds inflicted by combat with another eagle. He has extensive head trauma. abrasions, and infection and he is additionally emaciated (likely because he was unable to hunt). I worry about him, as I do all of our patients, but I also have every confidence that he will be OK, for he is receiving the best possible care in our area.

We made arrangements for the eagle to be treated by Dr. Donald Consla and his associates at the Conneaut Lake Veterinary Hospital. He is now recuperating at the center under the watchful eye and care of our Executive Director, Carol Holmgren, and her volunteer assistants. This is not necessarily news, for TWREC has been caring for wounded wildlife since 1989. What is news is that we are doing it for the first time in a property owned by the center!